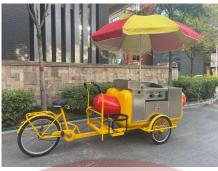

## **HS230 Hot Dog Cart**

## **Specification**

| Model:      | HS230                                                                                                     |
|-------------|-----------------------------------------------------------------------------------------------------------|
| Dimensions: | 143*80*65cm                                                                                               |
| Material    | Fiberglass                                                                                                |
| Equipment   | Stainless steel ice tank, 450*350*330mm  Gas grill, 550*500*350mm  Hot dog steamer, 260*160*150mm         |
| Inclusions: | Tricycle frame Gas pipeline Stainless steel propane tank holder Umbrella Bike handle Acrylic sneeze guard |
| Warranty:   | 1 year warranty for free                                                                                  |

## **Details**

- Front - - Front - - Front -

- Front - - Front - - Front -

- Front - - Wheel- - Countertop -

- Ice Tank - - Interior - - Umbrella -