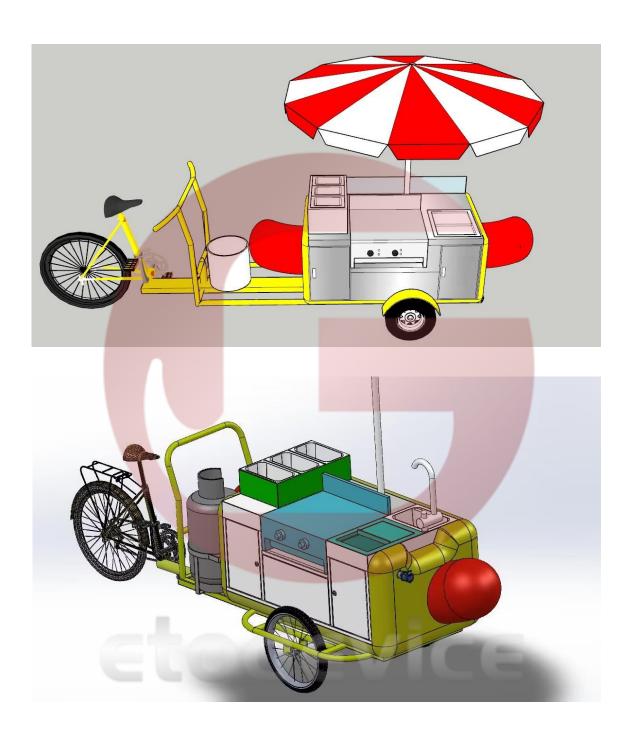

## **HS230 Hot Dog Cart**

## **Specification**

| Model:      | HS230                                                                                                     |
|-------------|-----------------------------------------------------------------------------------------------------------|
| Dimensions: | 143*80*65cm                                                                                               |
| Material    | Fiberglass                                                                                                |
| Equipment   | Stainless steel ice tank, 450*350*330mm  Gas grill, 550*500*350mm  Hot dog steamer, 260*160*150mm         |
| Inclusions: | Tricycle frame Gas pipeline Stainless steel propane tank holder Umbrella Bike handle Acrylic sneeze guard |
| Warranty:   | 1 year warranty for free                                                                                  |

## Design