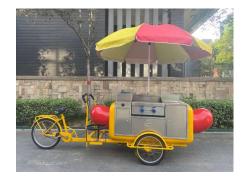

## **HS230 Hot Dog Cart**

## **Specification**

| Model:      | HS230                                                                                                     |
|-------------|-----------------------------------------------------------------------------------------------------------|
| Dimensions: | 143*80*65cm                                                                                               |
| Material    | Fiberglass                                                                                                |
| Equipment   | Stainless steel ice tank, 450*350*330mm  Gas grill, 550*500*350mm  Hot dog steamer, 260*160*150mm         |
| Inclusions: | Tricycle frame Gas pipeline Stainless steel propane tank holder Umbrella Bike handle Acrylic sneeze guard |
| Warranty:   | 1 year warranty for free                                                                                  |

## **Details**

- Front - - Front - - Front -

- Front - - Front - - Front -

- Front - - Wheel- - Countertop -

- Ice Tank - - Interior - - Umbrella -