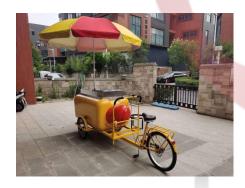

## **HS230 Hot Dog Cart**

## **Specification**

| Model:      | HS230                                                                                                     |
|-------------|-----------------------------------------------------------------------------------------------------------|
| Dimensions: | 143*80*65cm                                                                                               |
| Material    | Fiberglass                                                                                                |
| Equipment   | Stainless steel ice tank, 450*350*330mm  Gas grill, 550*500*350mm  Hot dog steamer, 260*160*150mm         |
| Inclusions: | Tricycle frame Gas pipeline Stainless steel propane tank holder Umbrella Bike handle Acrylic sneeze guard |
| Warranty:   | 1 year warranty for free                                                                                  |

## **Details**

- Front - - Front - - Front -

- Front - - Front - - Front -

- Front - - Wheel- - Countertop -

- Ice Tank - - Interior - - Umbrella -