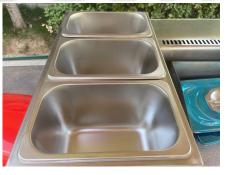

## **Specification**

| Model:      | HS230                                                                                                     |
|-------------|-----------------------------------------------------------------------------------------------------------|
| Dimensions: | 143*80*65cm                                                                                               |
| Material    | Fiberglass                                                                                                |
| Equipment   | Stainless steel ice tank, 450*350*330mm  Gas grill, 550*500*350mm  Hot dog steamer, 260*160*150mm         |
| Inclusions: | Tricycle frame Gas pipeline Stainless steel propane tank holder Umbrella Bike handle Acrylic sneeze guard |
| Warranty:   | 1 year warranty for free                                                                                  |

## **Details**

- Front - - Front - - Front -

- Front - - Front - - Front -

- Front - - Wheel- - Countertop -

- Ice Tank - - Interior - - Umbrella -