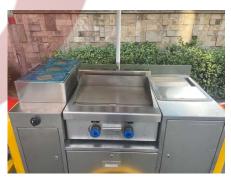

## **Specification**

| Model:      | HS230                                                                                                     |
|-------------|-----------------------------------------------------------------------------------------------------------|
| Dimensions: | 143*80*65cm                                                                                               |
| Material    | Fiberglass                                                                                                |
| Equipment   | Stainless steel ice tank, 450*350*330mm  Gas grill, 550*500*350mm  Hot dog steamer, 260*160*150mm         |
| Inclusions: | Tricycle frame Gas pipeline Stainless steel propane tank holder Umbrella Bike handle Acrylic sneeze guard |
| Warranty:   | 1 year warranty for free                                                                                  |

## **Details**

- Front - - Front - - Front -

- Front - - Front - - Front -

- Front - - Wheel- - Countertop -

- Ice Tank - - Interior - - Umbrella -