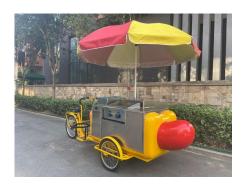

## **HS230 Hot Dog Cart**

## **Specification**

| Model:      | HS230                                                                                                     |
|-------------|-----------------------------------------------------------------------------------------------------------|
| Dimensions: | 143*80*65cm                                                                                               |
| Material    | Fiberglass                                                                                                |
| Equipment   | Stainless steel ice tank, 450*350*330mm  Gas grill, 550*500*350mm  Hot dog steamer, 260*160*150mm         |
| Inclusions: | Tricycle frame Gas pipeline Stainless steel propane tank holder Umbrella Bike handle Acrylic sneeze guard |
| Warranty:   | 1 year warranty for free                                                                                  |

## **Details**

- Front - - Front - - Front -

- Front - - Front - - Front -

- Front - - Wheel- - Countertop -

- Ice Tank - - Interior - - Umbrella -